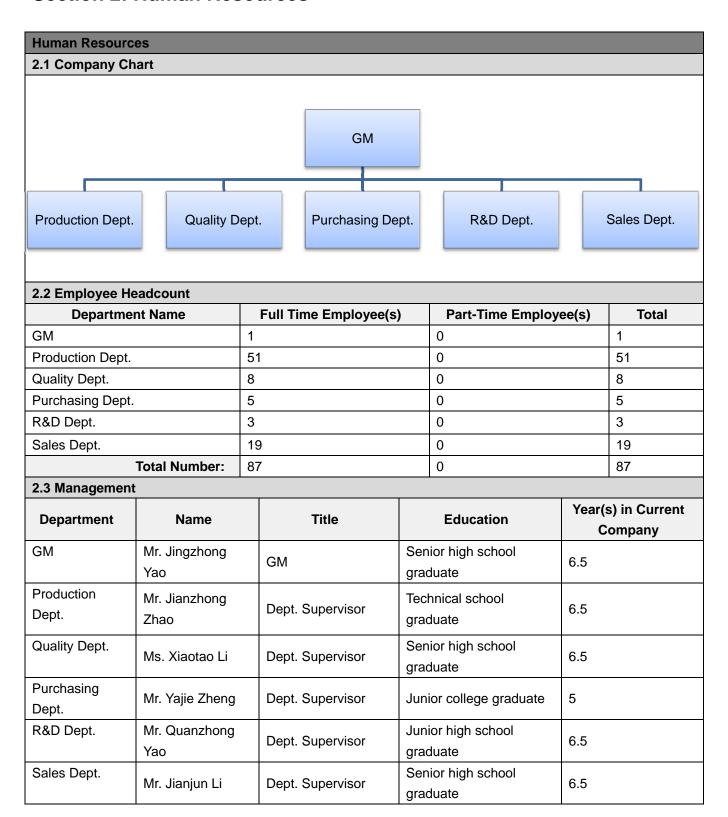

### **Section 2: Human Resources**

| Report No:  | 4358950_P+T | Report date:   | 26/Apr./2012 | Assessed By | Rexar Liu |          |         |
|-------------|-------------|----------------|--------------|-------------|-----------|----------|---------|
| CONFIDENTIA | AL.         | All Rights Res | served       |             |           | Page No: | 5 of 19 |